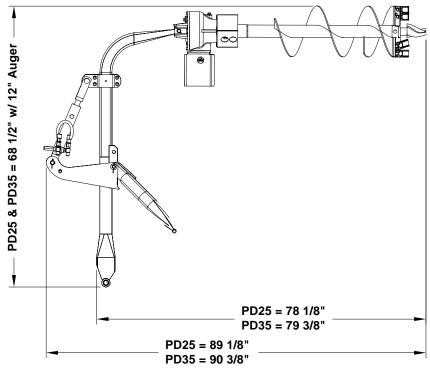

## PD25 and PD35 Series

|                                   | PD25                                                                                                                   | PD35              |  |
|-----------------------------------|------------------------------------------------------------------------------------------------------------------------|-------------------|--|
| Tractor HP Range                  | 25 to 55 HP                                                                                                            | 30 to 75 HP       |  |
| Weight Without Auger              | 186 lbs.                                                                                                               | 233 lbs.          |  |
| Auger Length                      | 48"                                                                                                                    |                   |  |
| Auger Flight Thickness            | 1/4"                                                                                                                   |                   |  |
| Auger Pipe                        | 2 1/2" ID                                                                                                              |                   |  |
| Auger Tooth Construction          | Forged, Individually Replaceable<br>40 Degree angle installed on flat side<br>50 Degree angle installed on angled side |                   |  |
| Number of Teeth                   | (6" - 2 teeth) (9" & 12" - 4 teeth) (15" - 5 teeth) (18" - 6 teeth) (24" - 8 teeth)                                    |                   |  |
| Pilot                             | Cast steel, 3 drill points                                                                                             |                   |  |
| Driveline Cat.                    | Cat. III Shear bolt - Standard Cat. III Radial pin clutch - Optional (Recommended on Auger Sizes 15" and above.)       |                   |  |
| Maximum Operating PTO Speed       | 300 RPM                                                                                                                |                   |  |
| Gearbox                           | 540 RPM 3.18:1 Ratio                                                                                                   | 540 RPM 4:1 Ratio |  |
| Output Shaft                      | 2" O.D. Round                                                                                                          |                   |  |
| 3-Point Hitch Cat.                | Cat. I & II                                                                                                            |                   |  |
| Boom Tube                         | 3 1/2" O.D.                                                                                                            | 3 1/2" O.D.       |  |
| Yoke Tube                         | 2 7/8" O.D.                                                                                                            |                   |  |
| Options and Accessories           |                                                                                                                        |                   |  |
| Auger Sizes (Options)             | 6", 9", 12", 14", 18", or 24"                                                                                          |                   |  |
| Auger Extensions (Accessories)    | 7" & 14" Extensions Available                                                                                          |                   |  |
| Cat. III Torque Limiter Driveline | Available                                                                                                              | Available         |  |
| Hydraulic Down Pressure Kit       | Available                                                                                                              | Available         |  |
| Storage Stand                     | Available                                                                                                              | Available         |  |